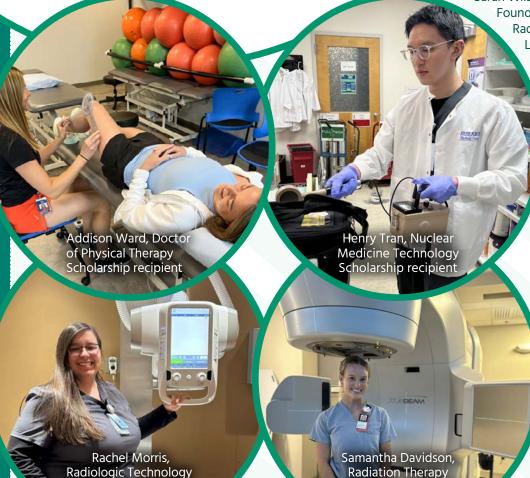

### **DOCTOR OF PHYSICAL THERAPY**

- Rockhurst University
- University of Kansas
- University of Missouri-Columbia

#### MEDICAL LABORATORY SCIENCE

- Texas Tech University
- University of Kansas
- Valparaiso University
- Wichita State University

#### **NUCLEAR MEDICINE TECHNOLOGY**

- Research Medical Center School of Nuclear Medicine Technology
- University of Kansas Medical Center School of Nuclear Medicine Technology

#### RADIOLOGIC TECHNOLOGY

- Penn Valley Community College School of Radiologic Technology
- Research Medical Center School of Radiologic Technology

# RADIATION THERAPY

Scholarship recipient

- Washburn University

Allied Health Scholarships

Programs and Partnerships HEALTH CARE STUDENTS

The Research Foundation awarded \$58,750 in scholarships to allied health students in 2024. The

-Addison Ward
-DOCTOR OF PHYSICAL
THERAPY SCHOLARSHIP
RECIPIENT

Scholarship recipient

Class of 1975 Scholarship