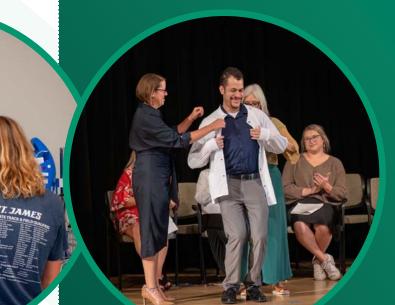

#### WHITE COATS

The Research Foundation participates in White Coat Ceremonies by funding white coats for nursing students at Research College of Nursing and William Jewell College and commitment jackets at Avila University. Bottom Right Photo: Walter Moore accepting his white coat from Julie Filbeck, Chief Nursing Officer at Research Medical Center and Dr. Glenna Mahoney, Provost and Chief Academic Officer at Research College of Nursing.