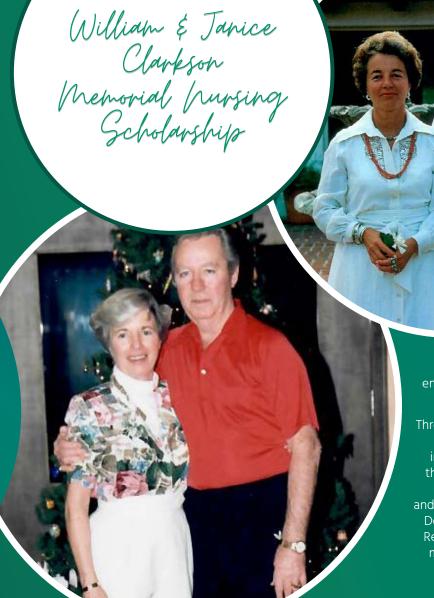

**Above Photos:**William and Janice Clarkson

"THERE IS AN ALARMING
SHORTAGE OF NURSES
THROUGHOUT OUR COUNTRY.
WE WANT TO SUPPORT FUTURE
NURSES IN ANY WAY POSSIBLE,
ESPECIALLY FINANCIALLY, AS THE
COSTS OF NURSING PROGRAMS
ARE KNOWN TO BE A TOP
HINDRANCE FOR SO MANY."

The William &
Janice Clarkson
Memorial Nursing
Scholarship Fund
was established
through The
Research
Foundation
with a \$50,000
donation from
the Clarkson
family.

The Clarkson

family's connection

personal. Bill and Janice have 11 children and 43

to health care is

grandchildren. This meant the family relied on health care services, including the birth of 27 grandchildren delivered by the same obstetrician at Research Medical Center. From pediatric checkups to emergency room visits, their family learned firsthand the value of accessible, high-quality medical care.