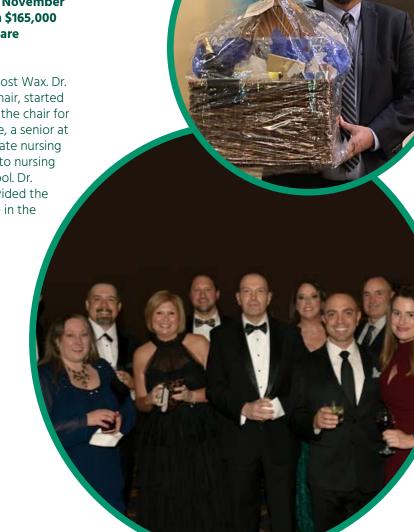

Candlelight Ball

Friends and supporters of The Research Foundation celebrated their health-centered programs and partnerships on Saturday, November 2 at the 20th Candlelight Ball. The event raised more than \$165,000 for initiatives that invest in health care students, health care professionals, patients, and the Kansas City community.

The Candlelight Ball included cocktails, dinner, and music by Lost Wax. Dr. Joel McKinsey, The Research Foundation Board of Directors chair, started the evening by welcoming guests. Dr. Brad Seaman served as the chair for the event and Dr. Francis Dailey served as co-chair. Chanz Hale, a senior at Research College of Nursing and recipient of two undergraduate nursing student scholarships from the foundation, shared his journey to nursing and how each scholarship has helped him during nursing school. Dr. Frank Slovick, retired Research Medical Center physician, provided the invocation. Attendees also had the opportunity to participate in the Golden Ticket raffle that raised \$15,475.

Top sponsors included Research Medical Center and UMB Financial Corporation, LabCorp served as a dinner sponsor. Entertainment sponsors included Healthpeak OP, LLC and David E. Ross Construction Company.