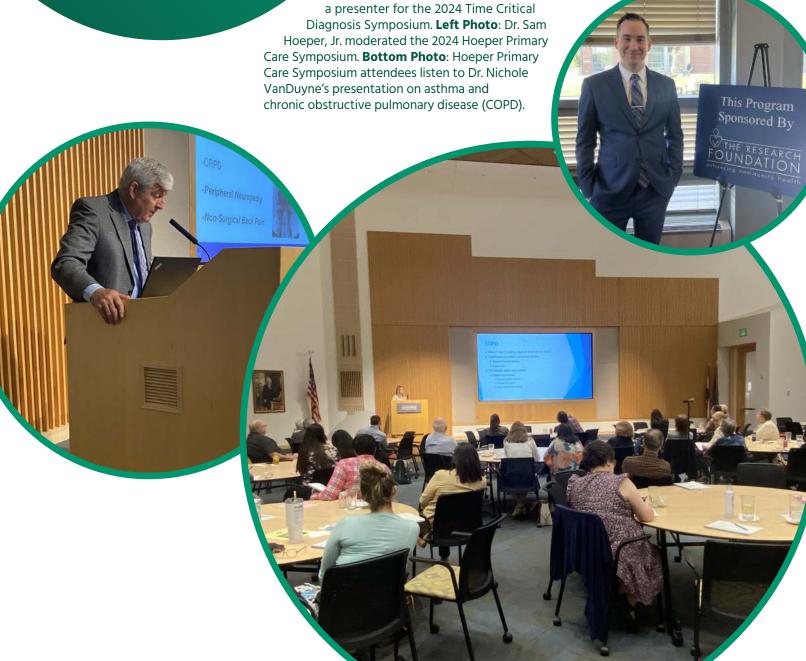

# Programs and Partnerships HEALTH CARE PROFESSIONALS

Continuing
The Resease Symposium Time Critic Doonan, Hoeper Posam Hoe
Symposium Time Critic Doonan, Hoeper Posam Hoeper Po

The Research Foundation hosted the Time Critical Diagnosis Symposium and Hoeper Primary Care Symposium in 2024. The Time Critical Diagnosis Symposium was planned by Dr. Aaron Doonan, Dr. Anthony Harrington, and Dr. John Chipko. The Hoeper Primary Care Symposium is planned annually by Dr. Sam Hoeper, Jr. and Dr. Anne Sly.

**Top Photo**: Dr. Anthony Harrington was

uninsured and underinsured cancer patients in the Kansas City community. In 2024, 54 cancer patients received assistance through Verda's Place. The Research Foundation partners with Bra Couture KC to provide Verda's Place which is named in memory of Verda Salberg, a longtime KC advocate for cancer survivors. Located in the Sarah Cannon Cancer Center at Research Medical Center, Verda's Place offers wigs, hats, scarves, bras, and other items for cancer patients. Support is also available for utilities, food cards, medications, and nutritional supplements for these patients as well as lymphedema services and prosthetics. Left Photo: David Rolf, Verda's Place recipient